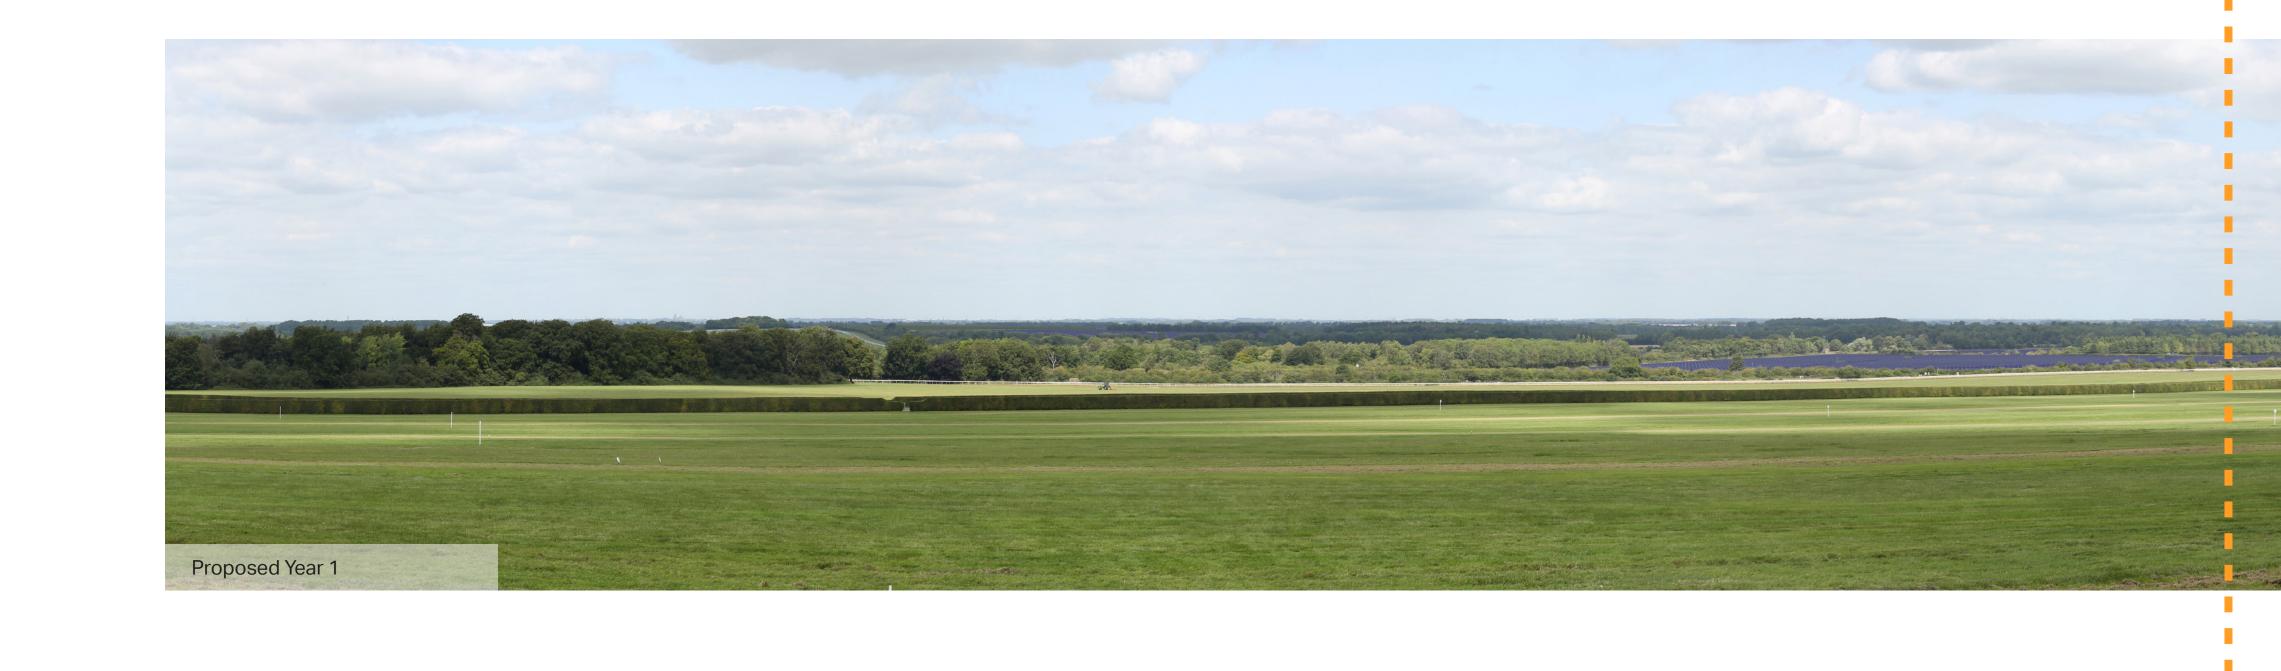

96% A1 Correct printed image size: 547 x 146mm

Cylindrical

Date / Time: Camera: Horizontal Field of View: Direction of View:

04/04/2019 09:52 Canon EOS 5D Mark III Canon EF50mm f/1.8 STM north

60°

Eye level: Height of Camera: Distance to Site:

E566376 N265127 62m AOD 1.6m

Images to be viewed at a comfortable arm's length.

Sunnica Energy Farm

10.100B

Viewpoint 38: View north from the Limekilns – Type 4 Visualisation Year 1

Correct printed image size: 547 x 146mm