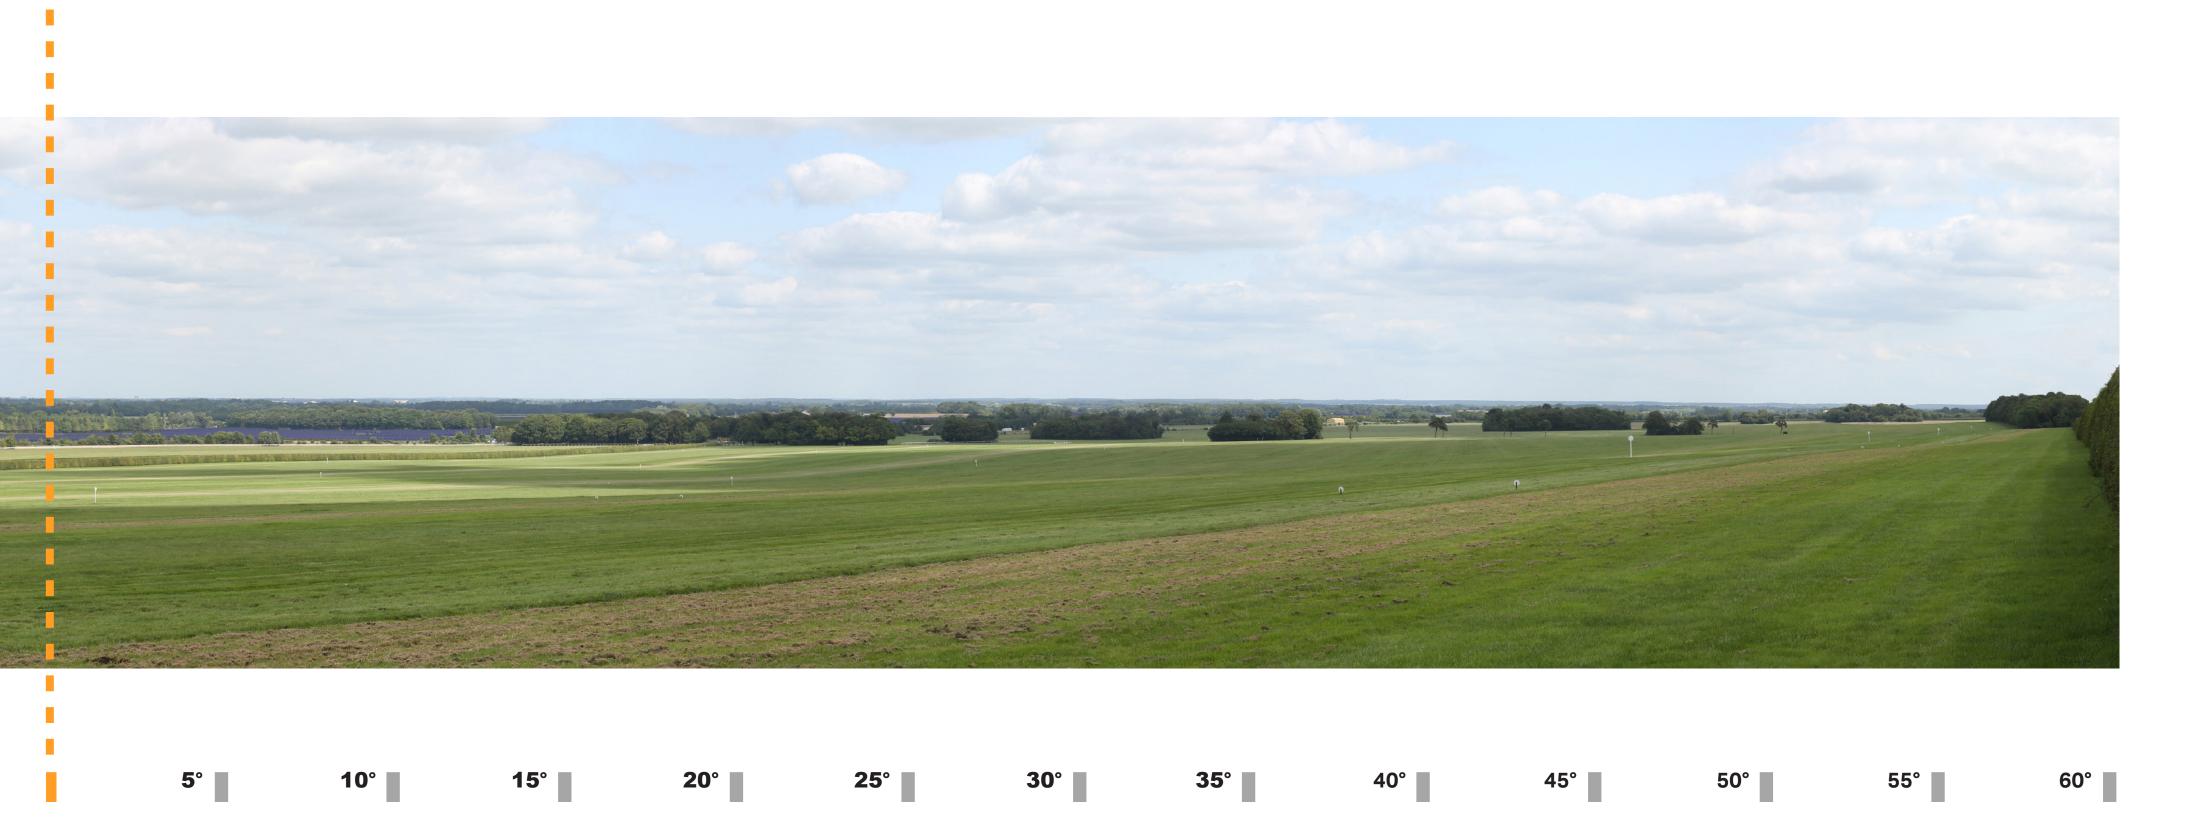

**AECOM** Imagine it. Delivered.

Cylindrical 96% A1 Correct printed image size: 547 x 146mm

Date / Time: Camera: Horizontal Field of View: Direction of View:

04/04/2019 09:52 Canon EOS 5D Mark III Canon EF50mm f/1.8 STM north

60°

Eye level: Height of Camera: Distance to Site:

E566376 N265127 62m AOD 1.6m

Images to be viewed at a comfortable arm's length.

Sunnica Energy Farm

10.100A

Viewpoint 38: View north from the Limekilns – Existing View