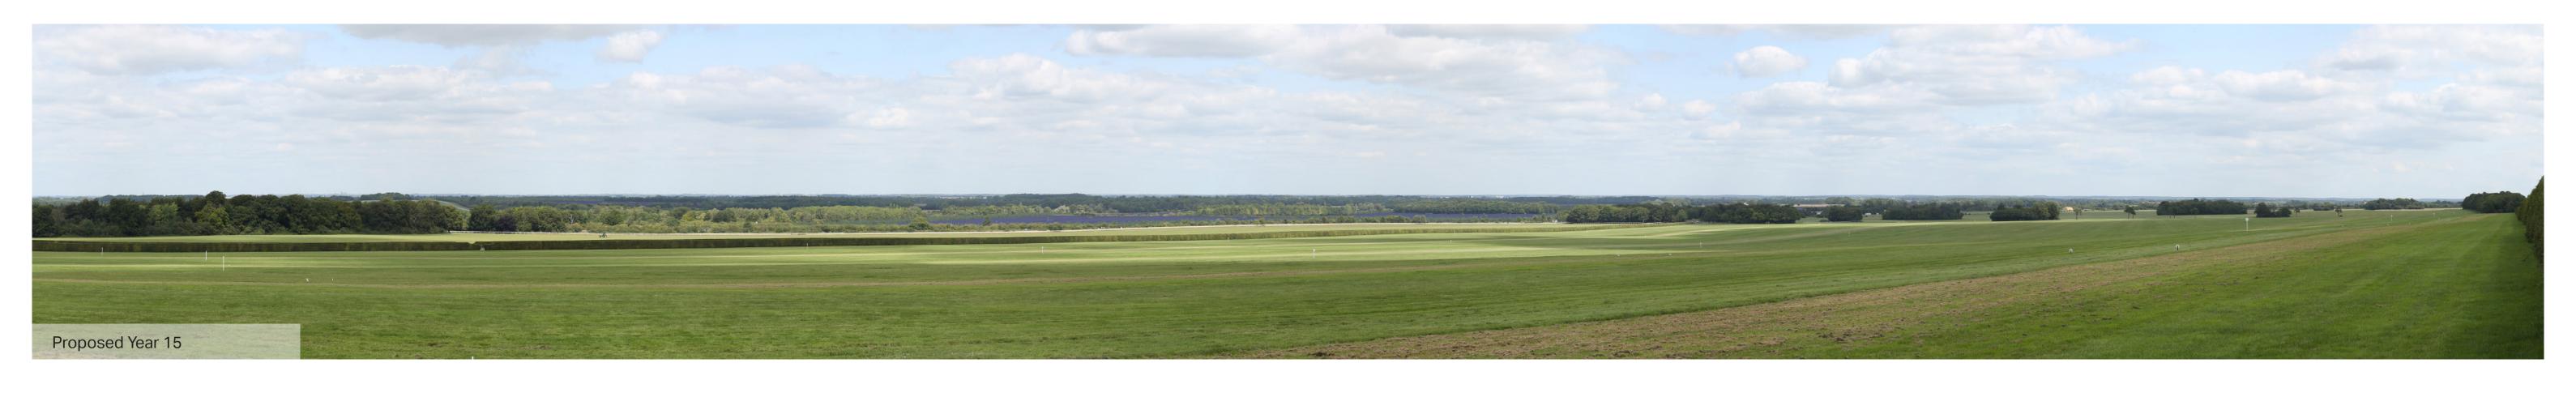

Cylindrical 96% A1

Date / Time: Camera: Horizontal Field of View: Direction of View:

04/04/2019 09:52 Canon EOS 5D Mark III Canon EF50mm f/1.8 STM north

60°

Eye level: Height of Camera: Distance to Site:

E566376 N265127 62m AOD 1.6m

Images to be viewed at a comfortable arm's length.

Sunnica Energy Farm

10.100C

Viewpoint 38: View north from the Limekilns – Type 4 Visualisation Year 15

Sunnica Energy Farm

10.100E

Viewpoint 38: View north from the Limekilns – Type 4 Visualisation Year 15