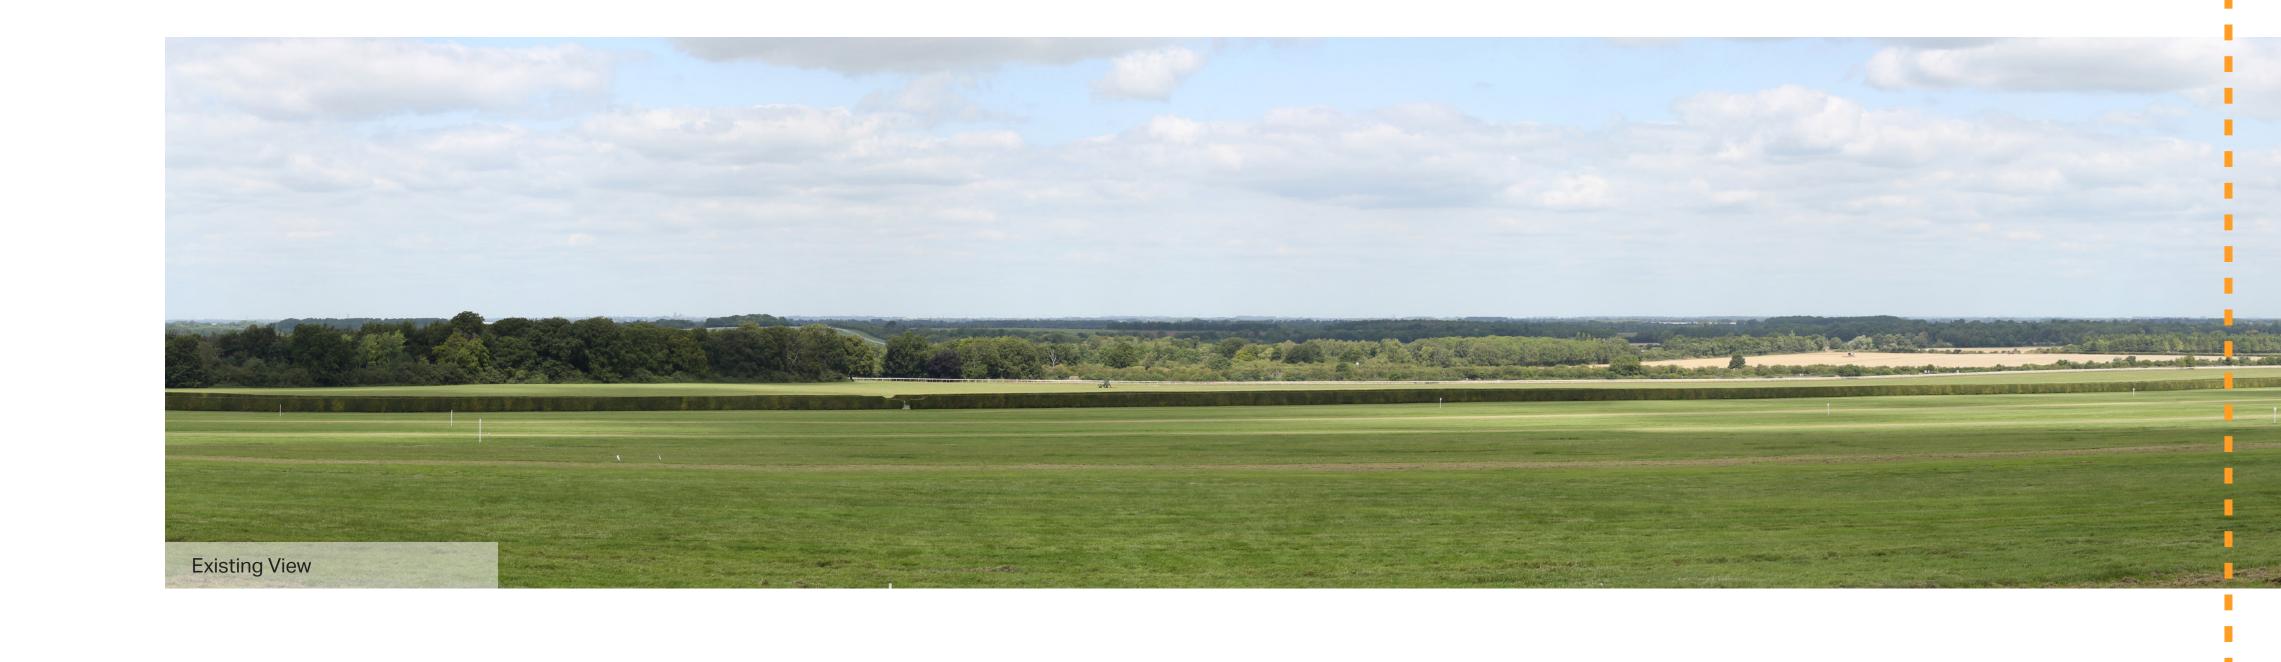

**AECOM** Imagine it. Delivered.

Cylindrical 96% A1 Correct printed image size: 547 x 146mm

Date / Time: Camera: Horizontal Field of View: Direction of View:

04/04/2019 09:52 Canon EOS 5D Mark III Canon EF50mm f/1.8 STM north

60°

Eye level: Height of Camera: Distance to Site:

E566376 N265127 62m AOD 1.6m

Images to be viewed at a comfortable arm's length.

Sunnica Energy Farm

10.100A

Viewpoint 38: View north from the Limekilns – Existing View