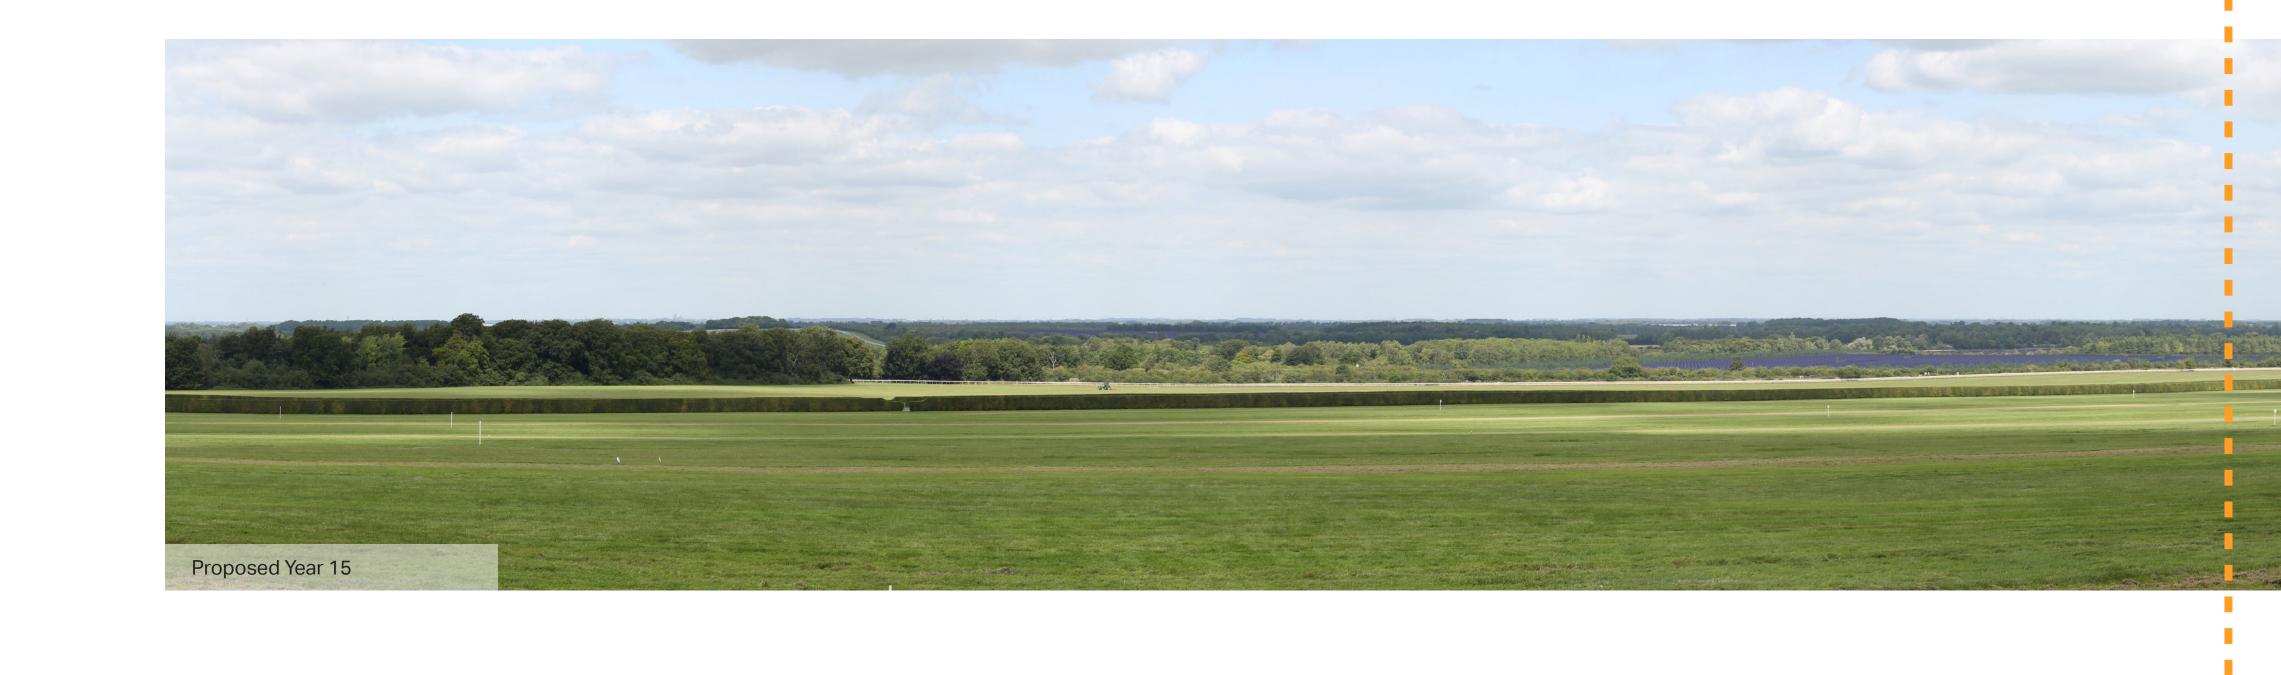

96% A1 Correct printed image size: 547 x 146mm

Cylindrical

Date / Time: Camera: Horizontal Field of View: Direction of View:

04/04/2019 09:52 Canon EOS 5D Mark III Canon EF50mm f/1.8 STM north

60°

Eye level: Height of Camera: Distance to Site:

E566376 N265127 62m AOD 1.6m

Images to be viewed at a comfortable arm's length.

Sunnica Energy Farm

10.100B

Viewpoint 38: View north from the Limekilns – Type 4 Visualisation Year 1

Correct printed image size: 547 x 146mm