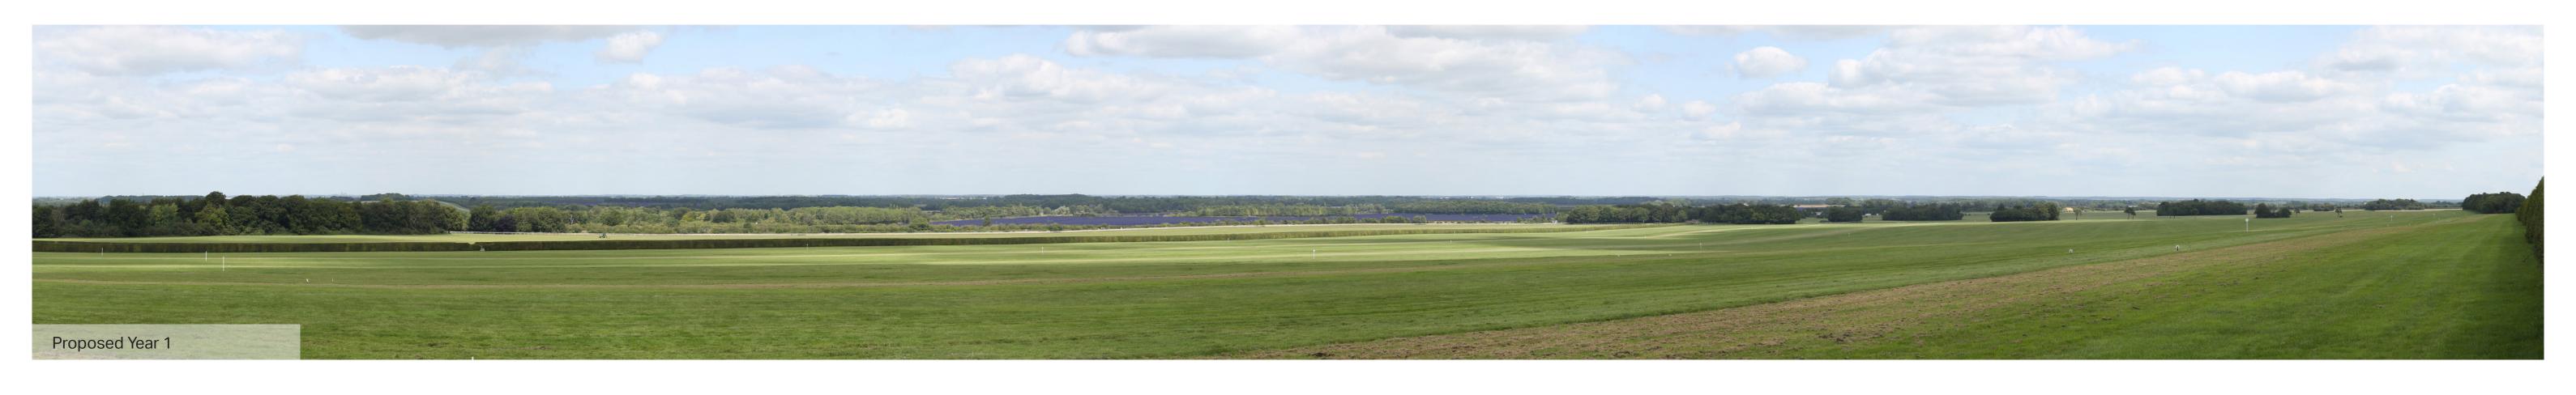

Cylindrical 96% A1

Date / Time: Camera: Horizontal Field of View: Direction of View:

04/04/2019 09:52 Canon EOS 5D Mark III Canon EF50mm f/1.8 STM north

60°

Eye level: Height of Camera: Distance to Site:

E566376 N265127 62m AOD 1.6m

Images to be viewed at a comfortable arm's length.

Sunnica Energy Farm

10.100C

Viewpoint 38: View north from the Limekilns – Type 4 Visualisation Year 15

Sunnica Energy Farm

10.100E

Viewpoint 38: View north from the Limekilns – Type 4 Visualisation Year 15